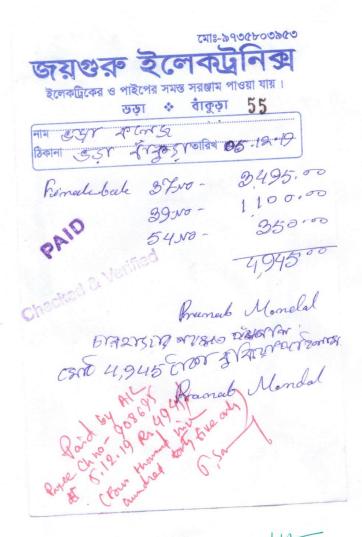

कान याम / विन - 9434489642 9734274953 সমন্ত রকম ফার্ণিচার ফিটিংস-এর বিশ্বন্ত প্রতিষ্ঠান বন-রাধানগর (বাকুড়া) Clog L Bhara তারিখ 21/06/2022 ठिकाना .. नश বিবরণ পরিমাণ টাকা পঃ দর Emm rappost -491 96-0 4752-630-3-75 168 140-035 400 24 100-50-00 1800-18-es 75010 -7440= C 7400=0 rotal Jotal Seven Thousand Four Houndred only Recent Check Ma 575447 & Verified त्यां checked পার্টির স্বাক্ষর PRINCIPAL p.O.-Bhara Swami Dhananjoy Das Kathisbaba Bankura. Mahavidyalaya, Bhara P.O.-Bhara, Dist.-Bankura, W.B Estd .- 2009