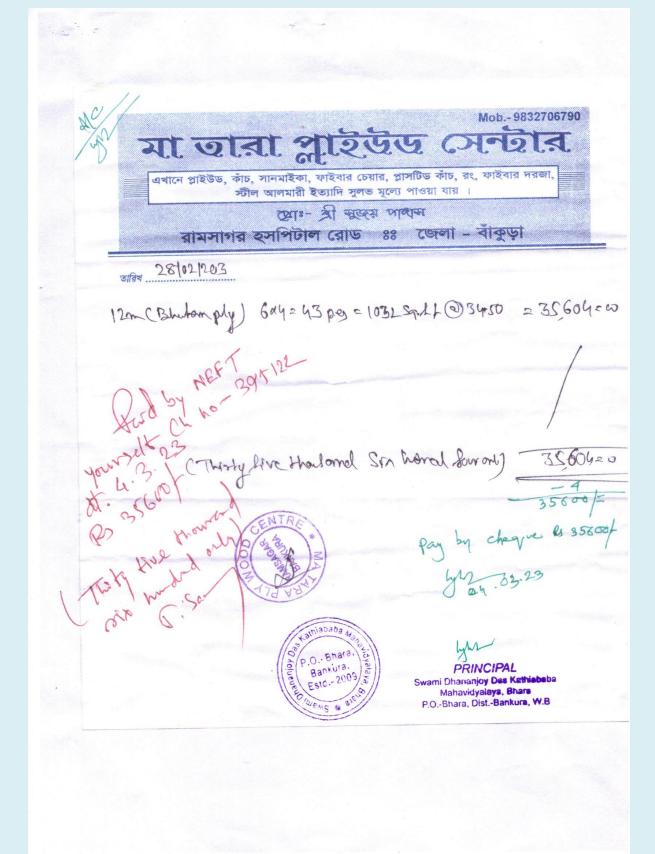

PRINCIPAL

wami Dhananjoy Das Kathisbab Mahavidyalaya, Bhara P.O.-Bhara, Dist.-Bankura, W.B

॥ सा कावी कृषि (भण्टांत ) রাসায়নিক সার, কীটনাশক ঔষধ, অ্যাসবেসটস্, সিমেন্ট, রড, চিপস্ ( পাথর ), পাম্প ও টিউবওয়েল পার্টস্, স্প্রোর পার্টস্, মোবিল, ভালকাঠ, পিলার ইভ্যাদি সঠিক মূল্যে পাওয়া যায়। ্রোঃ-দিনীপ কুমার সামত ও আশীষ কুমার সামত (R) +0388 385312 (S) +0388 - 185056 (M) 3808533968 ভড়া, হুমুমান্তলা রোড, (বাঁকুড়া) जातिथ <u>28/2/2022</u> ि (देन वेजस्प्रमाज कर्मा भूगम अम्मिन अम्मिन्स्या) LOUND CHONON INDAM (MUNDED) ZO GNA CB 620.00 = 6800.00 हिम अभाग हाइम्स होवा अवस 