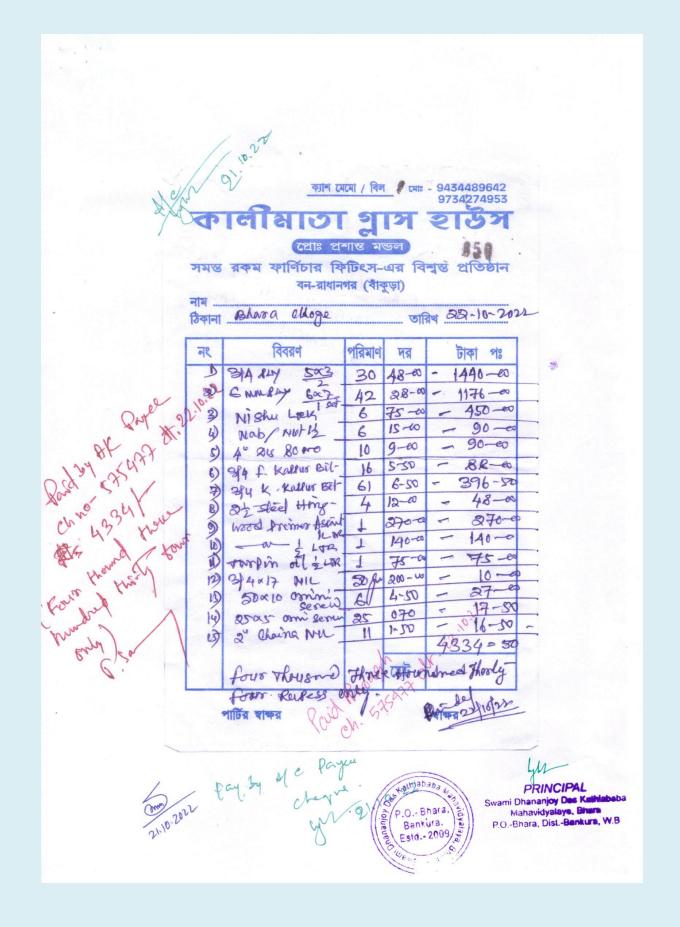

कान याम / विन - 9434489642 9734274953 সমন্ত রকম ফার্ণিচার ফিটিংস-এর বিশ্বন্ত প্রতিষ্ঠান বন-রাধানগর (বাকুড়া) Clog L Bhara তারিখ 21/06/2022 ठिकाना .. नश বিবরণ পরিমাণ টাকা পঃ দর Emm rappost -491 96-0 4752-630-3-75 168 140-035 400 24 100-50-00 1800-18-es 75010 -7440= C 7400=0 rotal Jotal Seven Thousand Four Houndred only Recent Check Ma 575447 & Verified त्यां checked পার্টির স্বাক্ষর PRINCIPAL p.O.-Bhara Swami Dhananjoy Das Kathisbaba Bankura. Mahavidyalaya, Bhara P.O.-Bhara, Dist.-Bankura, W.B Estd .- 2009