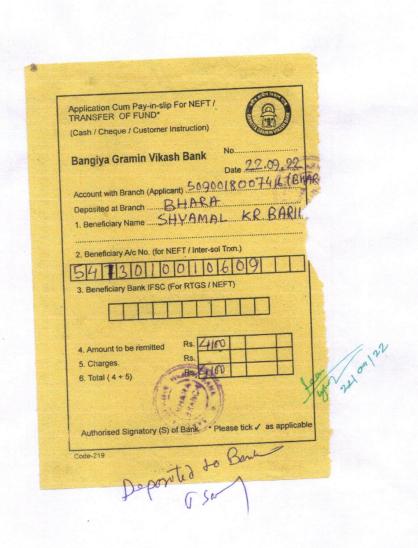

Details

Axis (A/c.- 918030103376926)

918030103376926

Durgapur City Centre & UTIB0000

Company's PAN

: AADFO0585B

Declaration Bank - Axis Bank Ltd, Br :-Durgapur-City Centre , Acc 912020030388549, IFSC- UTIB0000213, MIC-71321