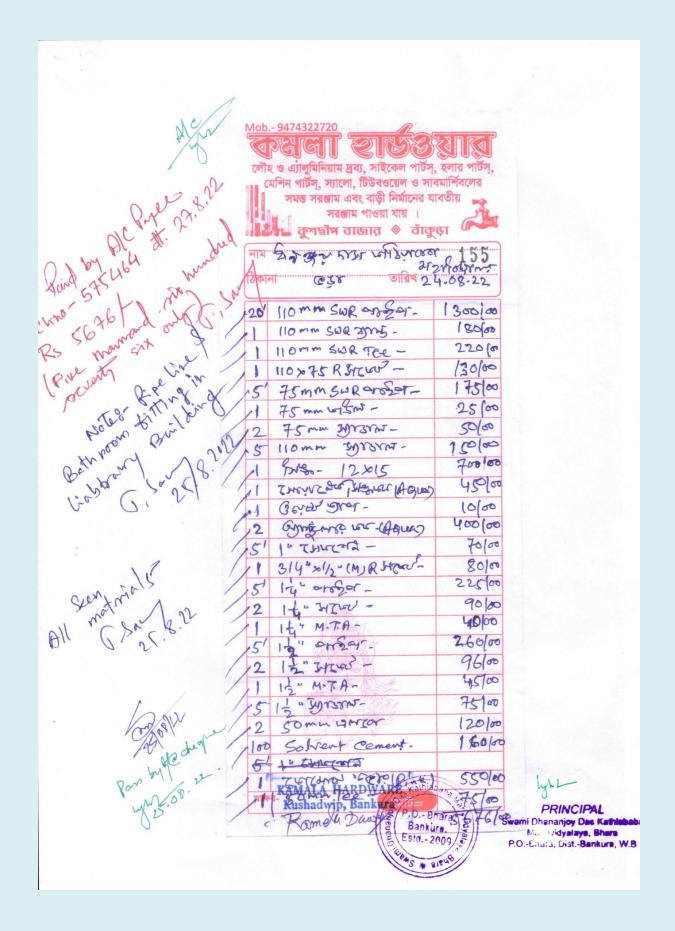

ICE Vehicle No. **MOHAN INDUSTIES** Buyer's Name: Sname Shananjay D Address Kathiababa Mahay Prop:- Anju Patra Address:- Benajira, Kamla, Baliara, Bankura Pin 722144 New 722165 Mob:- 8918299497 / 9474184398 West Bengal Code- 19 Buyer's GSTIN Education Invitulia GST-No- 19BQEPP6937N1ZY Date: SL.No Description HSN Coad Qty Rate Per Unit Amount Concrete Block @ 382.329 61,171.78 160 6815 SOMT 165 pcs. 1435500 Total Invoice Value in word Total Amount before Tax 75526.7 Bighty Fowe floured Rive budged Ninty only Add CGST % 4581.6 Add SGST % 4531.61 TOTAL-LESS' 00+00 00.00 Round Off TAX INVOICE No. **Total Amount After Tax** 84590=10 635 Buyer's Signature For MOHAN INDUSTIES Proprietor PRINCIPAL Swami Dhananjoy Dae Kathi Mahavidyalaya, Bhara P.O.-Bnara, Dist.-Bankura, W.B Bankura. Estd .- 2009





Prop. Jagannath Dewan

Mob.- 9733944106 / 8327419356

A G. Fridge IIV. Led Repearing Date 22/6/2022 Ref. No. -Light Charles me I compased pepales ment Warrarty are year from the dt-of purchase Signature PRINCIPAL Swami Dhananjoy Des Ka Mahavidyelaye, Bhare P.O.-Bhara, Dist.-Bankure, W.B

कान याम / विन - 9434489642 9734274953 সমন্ত রকম ফার্ণিচার ফিটিংস-এর বিশ্বন্ত প্রতিষ্ঠান বন-রাধানগর (বাকুড়া) Clog L Bhara তারিখ 21/06/2022 ठिकाना .. नश বিবরণ পরিমাণ টাকা পঃ দর Emm rappost -491 96-0 4752-630-3-75 168 140-035 400 24 100-50-00 1800-18-es 75010 -7440= C 7400=0 rotal Jotal Seven Thousand Four Houndred only Recent Check Ma 575447 & Verified त्यां checked পার্টির স্বাক্ষর PRINCIPAL p.O.-Bhara Swami Dhananjoy Das Kathisbaba Bankura. Mahavidyalaya, Bhara P.O.-Bhara, Dist.-Bankura, W.B Estd .- 2