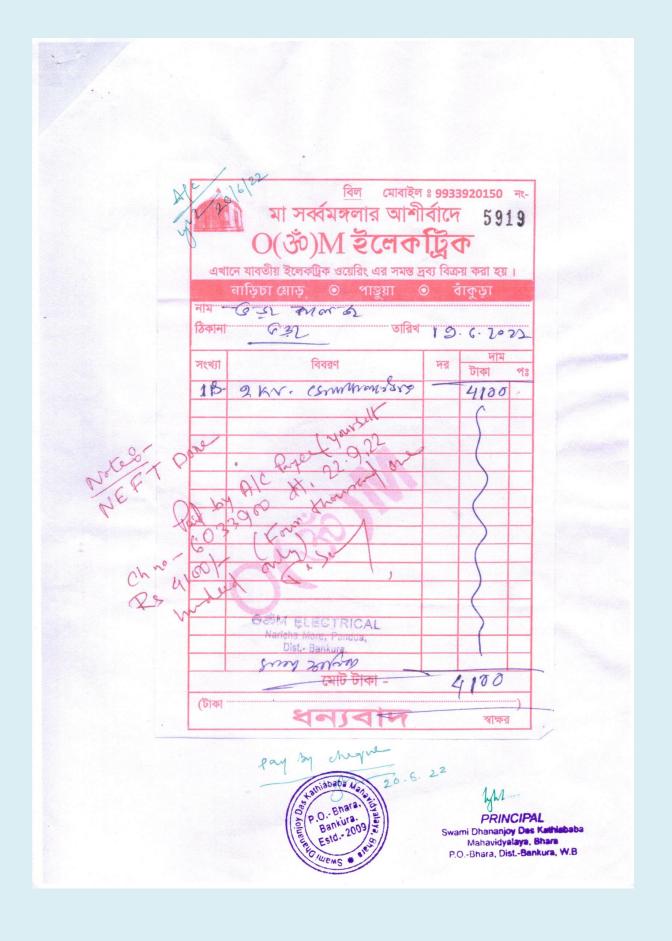

83 me glav augum

(19sh sid nam

pan for two haded my

PRINCIPAL Swami Dhananjoy Das Kathiababa Mahavidyalaya, Bhara P.O.-Bhara, Dist.-Bankura, W.B