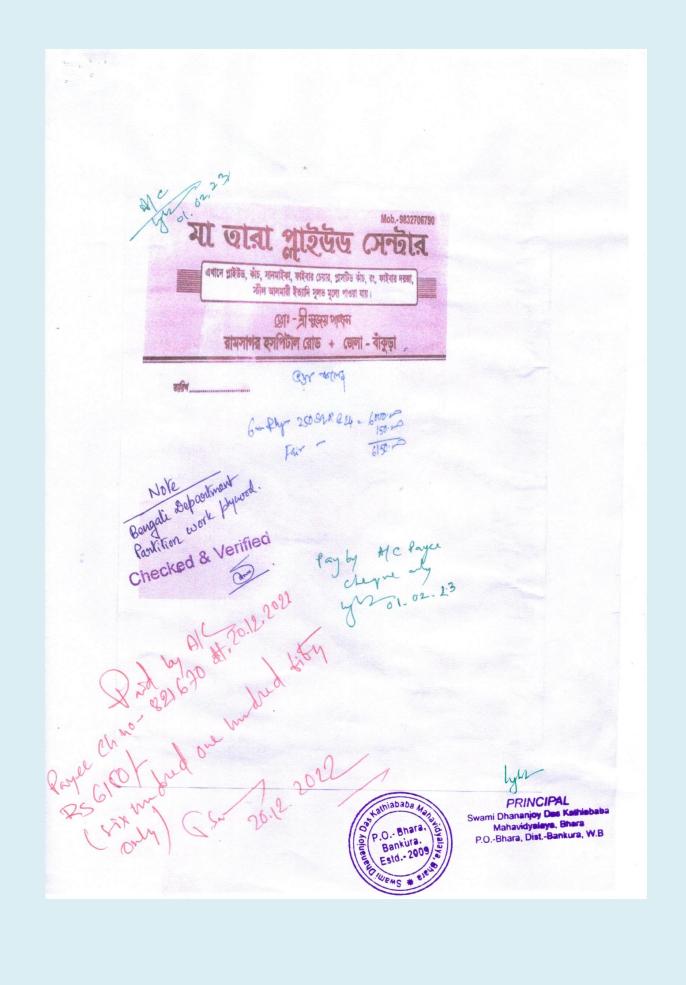

PRINCIPAL

wami Dhananjoy Das Kathisbab Mahavidyalaya, Bhara P.O.-Bhara, Dist.-Bankura, W.B

॥ सा कावी कृषि (भण्टांत ) রাসায়নিক সার, কীটনাশক ঔষধ, অ্যাসবেসটস্, সিমেন্ট, রড, চিপস্ ( পাথর ), পাম্প ও টিউবওয়েল পার্টস্, স্প্রোর পার্টস্, মোবিল, ভালকাঠ, পিলার ইভ্যাদি সঠিক মূল্যে পাওয়া যায়। ্রোঃ-দিনীপ কুমার সামত ও আশীষ কুমার সামত (R) +0388 385312 (S) +0388 - 185056 (M) 3808533968 ভড়া, হুমুমান্তলা রোড, (বাঁকুড়া) जातिथ <u>28/2/2022</u> ि (देन वेजस्प्रमाज कर्मा भूगम अम्मिन अम्मिन्स्या) LOUND CHONON INDAM (MUNDED) ZO GNA CB 620.00 = 6800.00 हिम अभाग हाइम्स होवा अवस 