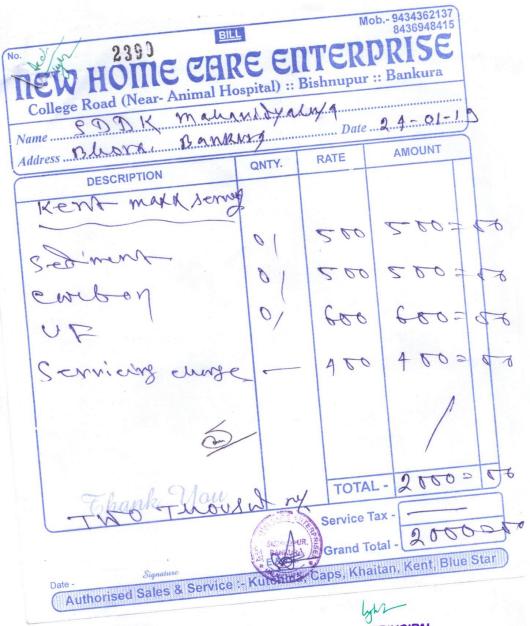

## SHWARUP MANDA

GENERAL ORDER SUPPLIERS Mob.: 9531763580

Vill.-- Bhara \* Dist.-- Bankura

VIA-- BISHNUPUR S. E. RLY

| Ref. No                          | Bill / Challan Date                                                                                                                                                                                                                                                                                                                                                                                                                                                                                                                                                                                                                                                                                                                                                                                                                                                                                                                                                                                                                                                                                                                                                                                                                                                                                                                                                                                                                                                                                                                                                                                                                                                                                                                                                                                                                                                                                                                                                                                                                                                                                                            |
|----------------------------------|--------------------------------------------------------------------------------------------------------------------------------------------------------------------------------------------------------------------------------------------------------------------------------------------------------------------------------------------------------------------------------------------------------------------------------------------------------------------------------------------------------------------------------------------------------------------------------------------------------------------------------------------------------------------------------------------------------------------------------------------------------------------------------------------------------------------------------------------------------------------------------------------------------------------------------------------------------------------------------------------------------------------------------------------------------------------------------------------------------------------------------------------------------------------------------------------------------------------------------------------------------------------------------------------------------------------------------------------------------------------------------------------------------------------------------------------------------------------------------------------------------------------------------------------------------------------------------------------------------------------------------------------------------------------------------------------------------------------------------------------------------------------------------------------------------------------------------------------------------------------------------------------------------------------------------------------------------------------------------------------------------------------------------------------------------------------------------------------------------------------------------|
| THE MY                           | 2018 W 21 21 21 251 12 Wall                                                                                                                                                                                                                                                                                                                                                                                                                                                                                                                                                                                                                                                                                                                                                                                                                                                                                                                                                                                                                                                                                                                                                                                                                                                                                                                                                                                                                                                                                                                                                                                                                                                                                                                                                                                                                                                                                                                                                                                                                                                                                                    |
| 2/22/27                          |                                                                                                                                                                                                                                                                                                                                                                                                                                                                                                                                                                                                                                                                                                                                                                                                                                                                                                                                                                                                                                                                                                                                                                                                                                                                                                                                                                                                                                                                                                                                                                                                                                                                                                                                                                                                                                                                                                                                                                                                                                                                                                                                |
| 24/y COX 80                      | = 2000 Ch                                                                                                                                                                                                                                                                                                                                                                                                                                                                                                                                                                                                                                                                                                                                                                                                                                                                                                                                                                                                                                                                                                                                                                                                                                                                                                                                                                                                                                                                                                                                                                                                                                                                                                                                                                                                                                                                                                                                                                                                                                                                                                                      |
| 369x 80 ×20                      | 2 600 Payer 11.71                                                                                                                                                                                                                                                                                                                                                                                                                                                                                                                                                                                                                                                                                                                                                                                                                                                                                                                                                                                                                                                                                                                                                                                                                                                                                                                                                                                                                                                                                                                                                                                                                                                                                                                                                                                                                                                                                                                                                                                                                                                                                                              |
| Uniony Grobs                     | 2 2000<br>2 600<br>2 920<br>2 2200 Road Source & John Only                                                                                                                                                                                                                                                                                                                                                                                                                                                                                                                                                                                                                                                                                                                                                                                                                                                                                                                                                                                                                                                                                                                                                                                                                                                                                                                                                                                                                                                                                                                                                                                                                                                                                                                                                                                                                                                                                                                                                                                                                                                                     |
| 8/22/22                          | O of sugar & by                                                                                                                                                                                                                                                                                                                                                                                                                                                                                                                                                                                                                                                                                                                                                                                                                                                                                                                                                                                                                                                                                                                                                                                                                                                                                                                                                                                                                                                                                                                                                                                                                                                                                                                                                                                                                                                                                                                                                                                                                                                                                                                |
| 59 550×30                        | 2 2200 40,000 000 000                                                                                                                                                                                                                                                                                                                                                                                                                                                                                                                                                                                                                                                                                                                                                                                                                                                                                                                                                                                                                                                                                                                                                                                                                                                                                                                                                                                                                                                                                                                                                                                                                                                                                                                                                                                                                                                                                                                                                                                                                                                                                                          |
| B doro grango                    | 2 2000 2 400 2 920 2 2200 2 2200 2 2200 2 2200 2 2200 2 2200 2 2200 2 2200 2 2200 2 2200 2 2200 2 2200 2 2200 2 2200 2 2200 2 2200 2 2200 2 2200 2 2200 2 2200 2 2200 2 2200 2 2200 2 2200 2 2200 2 2200 2 2200 2 2200 2 2200 2 2200 2 2200 2 2200 2 2200 2 2200 2 2200 2 2200 2 2200 2 2200 2 2200 2 2200 2 2200 2 2200 2 2200 2 2200 2 2200 2 2200 2 2200 2 2200 2 2200 2 2200 2 2200 2 2200 2 2200 2 2200 2 2200 2 2200 2 2200 2 2200 2 2200 2 2200 2 2200 2 2200 2 2200 2 2200 2 2200 2 2200 2 2200 2 2200 2 2200 2 2200 2 2200 2 2200 2 2200 2 2200 2 2200 2 2200 2 2200 2 2200 2 2200 2 2200 2 2200 2 2200 2 2200 2 2200 2 2200 2 2200 2 2200 2 2200 2 2200 2 2200 2 2200 2 2200 2 2200 2 2200 2 2200 2 2200 2 2200 2 2200 2 2200 2 2200 2 2200 2 2200 2 2200 2 2200 2 2200 2 2200 2 2200 2 2200 2 2200 2 2200 2 2200 2 2200 2 2200 2 2200 2 2200 2 2200 2 2200 2 2200 2 2200 2 2200 2 2200 2 2200 2 2200 2 2200 2 2200 2 2200 2 2200 2 2200 2 2200 2 2200 2 2200 2 2200 2 2200 2 2200 2 2200 2 2200 2 2200 2 2200 2 2200 2 2200 2 2200 2 2200 2 2200 2 2200 2 2200 2 2200 2 2200 2 2200 2 2200 2 2200 2 2200 2 2200 2 2200 2 2200 2 2200 2 2200 2 2200 2 2200 2 2200 2 2200 2 2200 2 2200 2 2200 2 2200 2 2200 2 2200 2 2200 2 2200 2 2200 2 2200 2 2200 2 2200 2 2200 2 2200 2 2200 2 2200 2 2200 2 2200 2 2200 2 2200 2 2200 2 2200 2 2200 2 2200 2 2200 2 2200 2 2200 2 2200 2 2200 2 2200 2 2200 2 2200 2 2200 2 2200 2 2200 2 2200 2 2200 2 2200 2 2200 2 2200 2 2200 2 2200 2 2200 2 2200 2 2200 2 2200 2 2200 2 2200 2 2200 2 2200 2 2200 2 2200 2 2200 2 2200 2 2200 2 2200 2 2200 2 2200 2 2200 2 2200 2 2200 2 2200 2 2200 2 2200 2 2200 2 2200 2 2200 2 2200 2 2200 2 2200 2 2200 2 2200 2 2200 2 2200 2 2200 2 2200 2 2200 2 2200 2 2200 2 2200 2 2200 2 2200 2 2200 2 2200 2 2200 2 2200 2 2200 2 2200 2 2200 2 2200 2 2200 2 2200 2 2200 2 2200 2 2200 2 2200 2 2200 2 2200 2 2200 2 2200 2 2200 2 2200 2 2200 2 2200 2 2200 2 2200 2 2200 2 2200 2 2200 2 2200 2 2200 2 2200 2 2200 2 2200 2 2200 2 2200 2 2200 2 2200 2 2200 2 2200 2 2200 2 2200 2 2200 2 2200 2 2200 2 2200 2 2200 2 2200 2 2200 2 22 |
|                                  | 200 (E.dys @ golding                                                                                                                                                                                                                                                                                                                                                                                                                                                                                                                                                                                                                                                                                                                                                                                                                                                                                                                                                                                                                                                                                                                                                                                                                                                                                                                                                                                                                                                                                                                                                                                                                                                                                                                                                                                                                                                                                                                                                                                                                                                                                                           |
| Quelt                            | U00                                                                                                                                                                                                                                                                                                                                                                                                                                                                                                                                                                                                                                                                                                                                                                                                                                                                                                                                                                                                                                                                                                                                                                                                                                                                                                                                                                                                                                                                                                                                                                                                                                                                                                                                                                                                                                                                                                                                                                                                                                                                                                                            |
|                                  | R > 50                                                                                                                                                                                                                                                                                                                                                                                                                                                                                                                                                                                                                                                                                                                                                                                                                                                                                                                                                                                                                                                                                                                                                                                                                                                                                                                                                                                                                                                                                                                                                                                                                                                                                                                                                                                                                                                                                                                                                                                                                                                                                                                         |
|                                  | - 220                                                                                                                                                                                                                                                                                                                                                                                                                                                                                                                                                                                                                                                                                                                                                                                                                                                                                                                                                                                                                                                                                                                                                                                                                                                                                                                                                                                                                                                                                                                                                                                                                                                                                                                                                                                                                                                                                                                                                                                                                                                                                                                          |
| 240 51010 DANS                   | 2 200 - peloined to pay                                                                                                                                                                                                                                                                                                                                                                                                                                                                                                                                                                                                                                                                                                                                                                                                                                                                                                                                                                                                                                                                                                                                                                                                                                                                                                                                                                                                                                                                                                                                                                                                                                                                                                                                                                                                                                                                                                                                                                                                                                                                                                        |
| Construction of<br>Hasterfalling | by A/c Payce chegre your oy. 11. 2022.                                                                                                                                                                                                                                                                                                                                                                                                                                                                                                                                                                                                                                                                                                                                                                                                                                                                                                                                                                                                                                                                                                                                                                                                                                                                                                                                                                                                                                                                                                                                                                                                                                                                                                                                                                                                                                                                                                                                                                                                                                                                                         |
| Seen<br>K.N. V. 11.2022          | (1) sed sold som m                                                                                                                                                                                                                                                                                                                                                                                                                                                                                                                                                                                                                                                                                                                                                                                                                                                                                                                                                                                                                                                                                                                                                                                                                                                                                                                                                                                                                                                                                                                                                                                                                                                                                                                                                                                                                                                                                                                                                                                                                                                                                                             |
| K. Baller                        |                                                                                                                                                                                                                                                                                                                                                                                                                                                                                                                                                                                                                                                                                                                                                                                                                                                                                                                                                                                                                                                                                                                                                                                                                                                                                                                                                                                                                                                                                                                                                                                                                                                                                                                                                                                                                                                                                                                                                                                                                                                                                                                                |