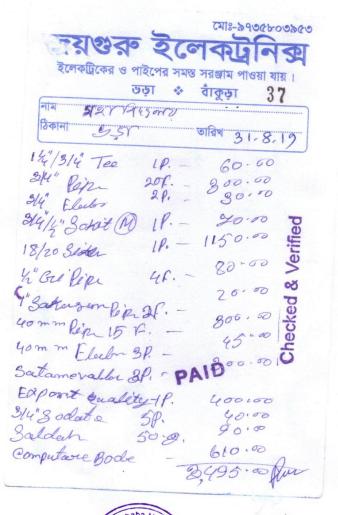

कान याम / विन - 9434489642 9734274953 সমন্ত রকম ফার্ণিচার ফিটিংস-এর বিশ্বন্ত প্রতিষ্ঠান বন-রাধানগর (বাকুড়া) Clog L Bhara তারিখ 21/06/2022 ठिकाना .. नश বিবরণ পরিমাণ টাকা পঃ দর Emm rappost -491 96-0 4752-630-3-75 168 140-035 400 24 100-50-00 1800-18-es 75010 -7440= C 7400=0 rotal Jotal Seven Thousand Four Houndred only Recent Check Ma 575447 & Verified त्यां checked পার্টির স্বাক্ষর PRINCIPAL p.O.-Bhara Swami Dhananjoy Das Kathisbaba Bankura. Mahavidyalaya, Bhara P.O.-Bhara, Dist.-Bankura, W.B Estd .- 2009