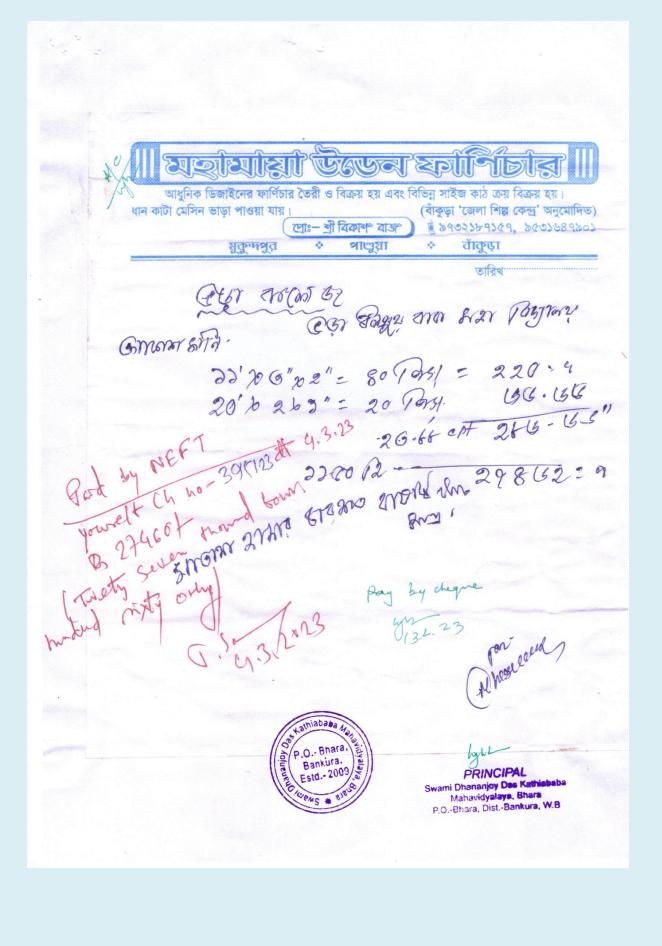

|



PRINCIPAL Swami Dhananjoy Des Kathiabeba Mahavidyalaye, Bhara P.O.Bhara, Dist.-Bankura, W.B









PRINCIPAL
Swami Dhananjoy Das Kathiebaba
Mahavidyalaya, Bhara
P.O.-Bhara, Dist.-Bankura, W.B





Now.

TAX INVOICE Vehicle No. **MOHAN INDUSTIES** Buyer's Name: Sname Shananjay D Address Kathiababa Mahay Prop:- Anju Patra Address:- Benajira, Kamla, Baliara, Bankura Pin 722144 New 722165 Mob:- 8918299497 / 9474184398 West Bengal Code- 19 Buyer's GSTIN Education Invitulia GST-No- 19BQEPP6937N1ZY Date: SL.No Description HSN Coad Qty Rate Per Unit Amount Concrete Block @ 382.329 61,171.78 160 6815 SOMT 165 pcs. 1435500 Total Invoice Value in word Total Amount before Tax 75526.7 Bighty Fowe floured Rive budged Ninty only Add CGST % 4581.6 Add SGST % 4531.61 TOTAL-LESS' 00+00 00.00 Round Off TAX INVOICE No. **Total Amount After Tax** 84590=10 635 Buyer's Signature For MOHAN INDUSTIES Prop